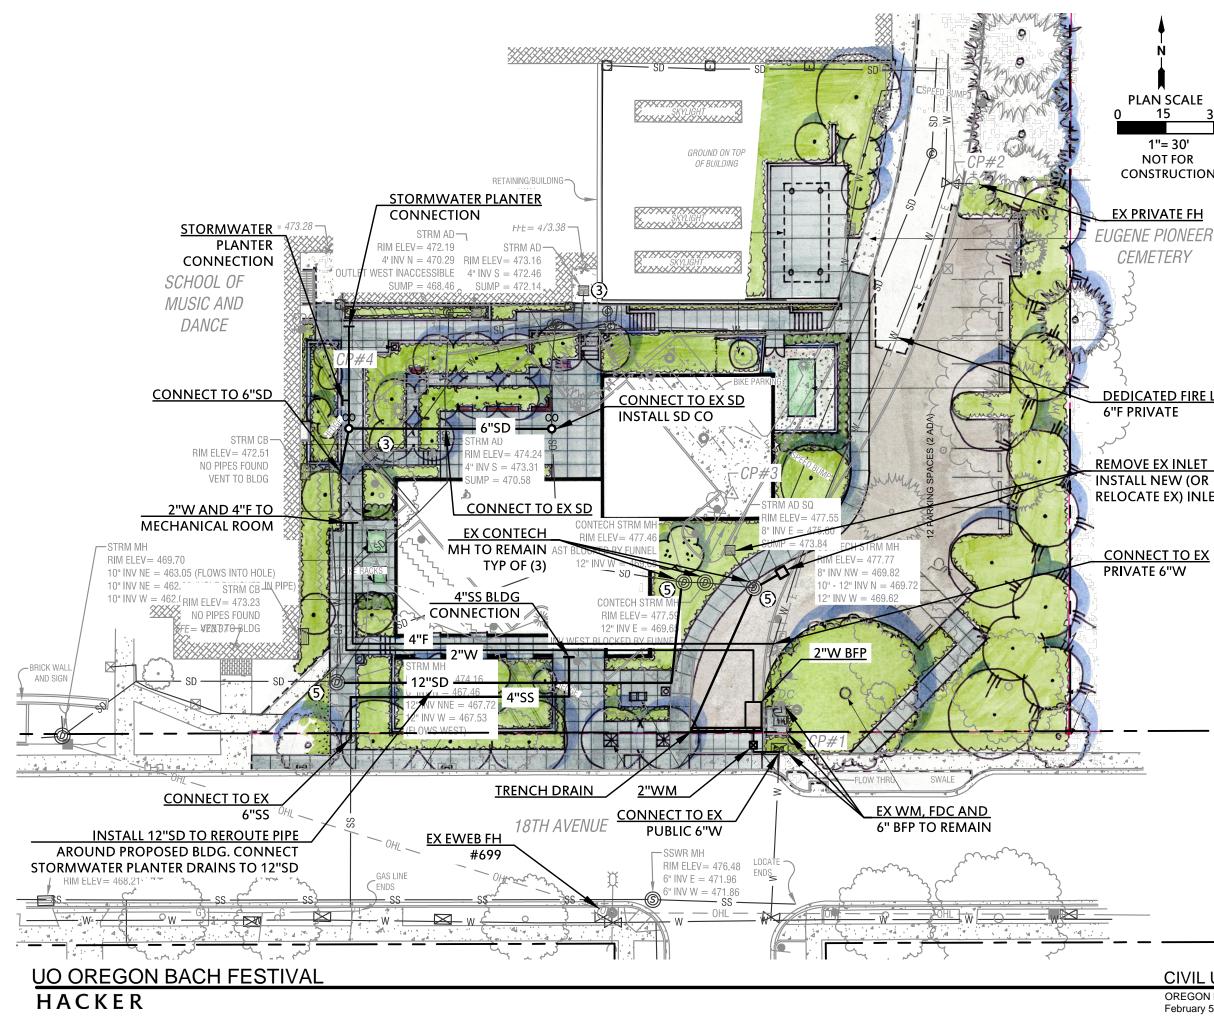

| 1          |   |
|------------|---|
| i i        |   |
|            |   |
| SCALE<br>5 |   |
| 5          | Ĵ |

30 1"= 30' NOT FOR CONSTRUCTION

- SHEET NOTES
- 1. PROVIDE 4" PERFORATED FOUNDATION DRAIN AROUND BLDG PERIMETER. INCLUDE BACKWATER VALVE.
- 2. REMOVE EX SD UNDER PROPOSED BLDG AND REROUTE AS SHOWN ON PLAN.
- 3 EX INLET TO BE REMOVED.
- PROVIDE BLDG DOWNSPOUT 4. DRAINAGE TO SOUTH STORMWATER PLANTER.
- (5) CONNECT TO EX MH.

## **CIVIL LEGEND**

|              | BLDG<br>Elev           | BUILDING<br>ELEVATION      |
|--------------|------------------------|----------------------------|
| ED FIRE LINE | EX                     | EXISTING                   |
| TE           | F                      | FIRE PROTECTION WATER      |
|              | FFF                    | FINISHED FLOOR ELEVATION   |
|              |                        |                            |
|              | FL                     | FLOW LINE                  |
| X INLET      | FT                     | FEET                       |
| EW (OR       | LF                     | LINEAR FEET                |
| EX) INLET    | SD                     | STORM DRAIN                |
|              | SF                     | SQUARE FEET                |
|              | SS                     | SANITARY SEWER             |
|              | STD                    | STANDARD                   |
| T TO EX      | ТҮР                    | TYPICAL                    |
| 6"W          | W                      | DOMESTIC WATER             |
|              | <sup>CO</sup> CO       |                            |
|              | ŏCΟ                    | CLEANOUT                   |
|              | 🛛 WM                   | WATER METER                |
|              |                        |                            |
|              |                        | DOMESTIC WATER LINE        |
|              |                        | FIRE PROTECTION WATER LINE |
|              | – 6"SD —               | STORMWATER LINE            |
|              | <b>–</b> 4"SS <b>—</b> | SANITARY SEWER LINE        |
|              |                        |                            |

CIVIL UTILITY PLAN